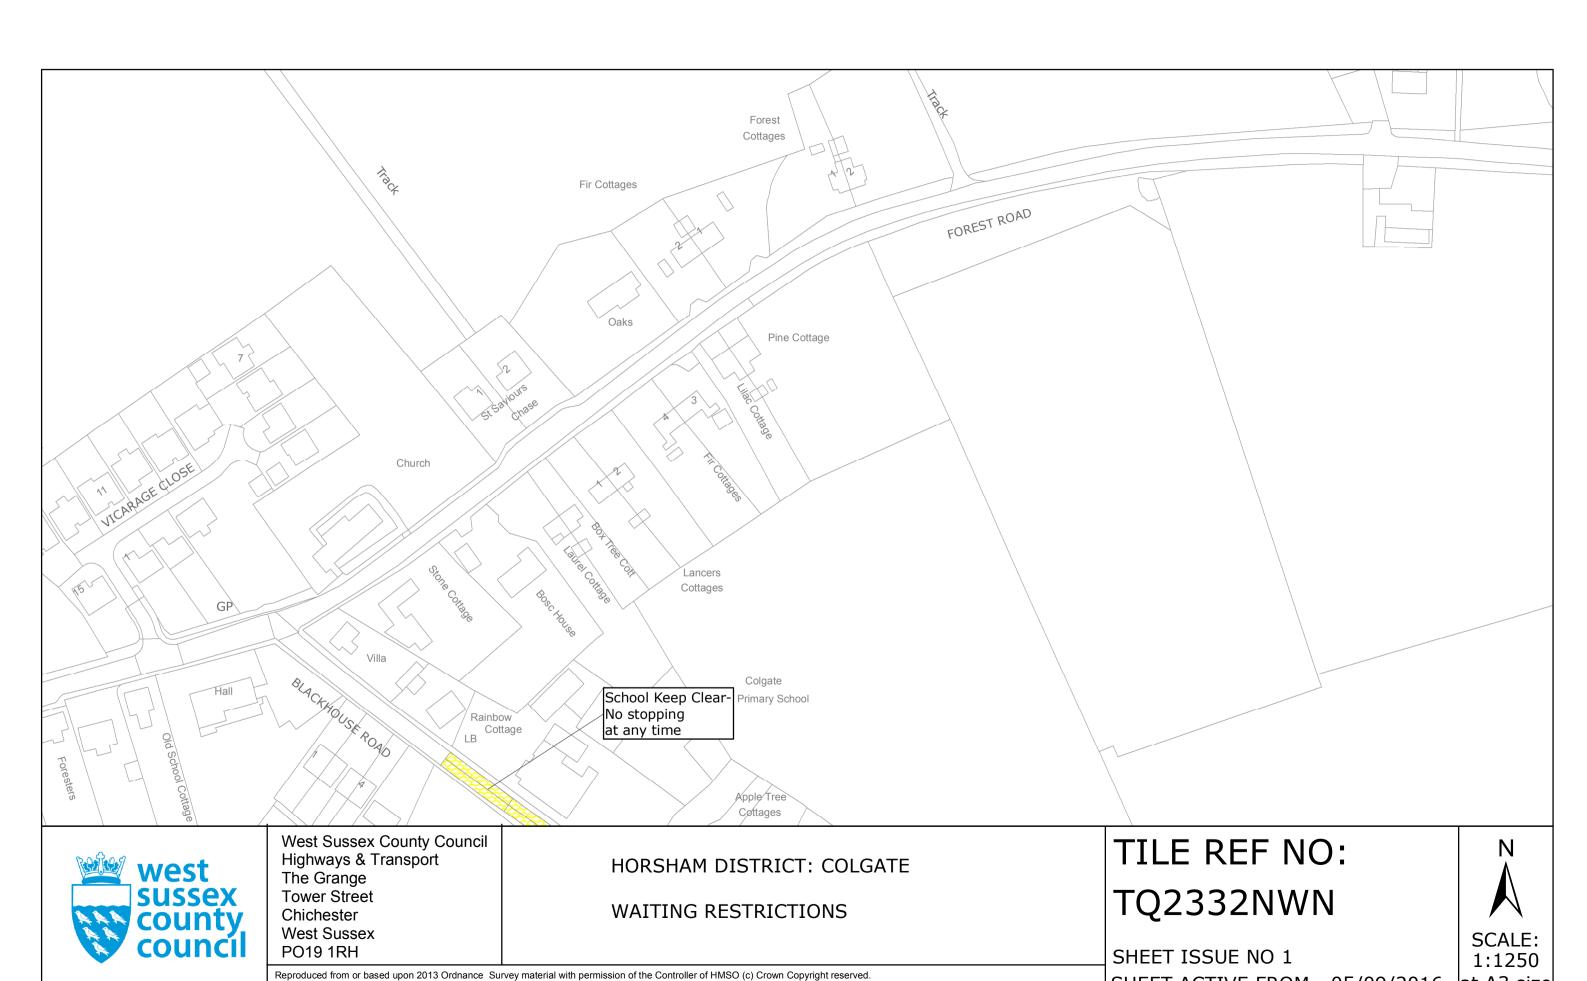

SHEET ACTIVE FROM - 05/09/2016

at A3 size

HORSHAM DISTRICT: COLGATE
WAITING RESTRICTIONS

TQ2332NWS

SHEET ISSUE NO 1 SHEET ACTIVE FROM - 05/09/2016

SCALE: 1:1250 at A3 size

#### Clearways

usgs503

School Keep Clear-No stopping at any time

pat062

24hr Rural Clearway

Boundary of Controlled Parking Zone

check

Disabled persons vehicles at any time