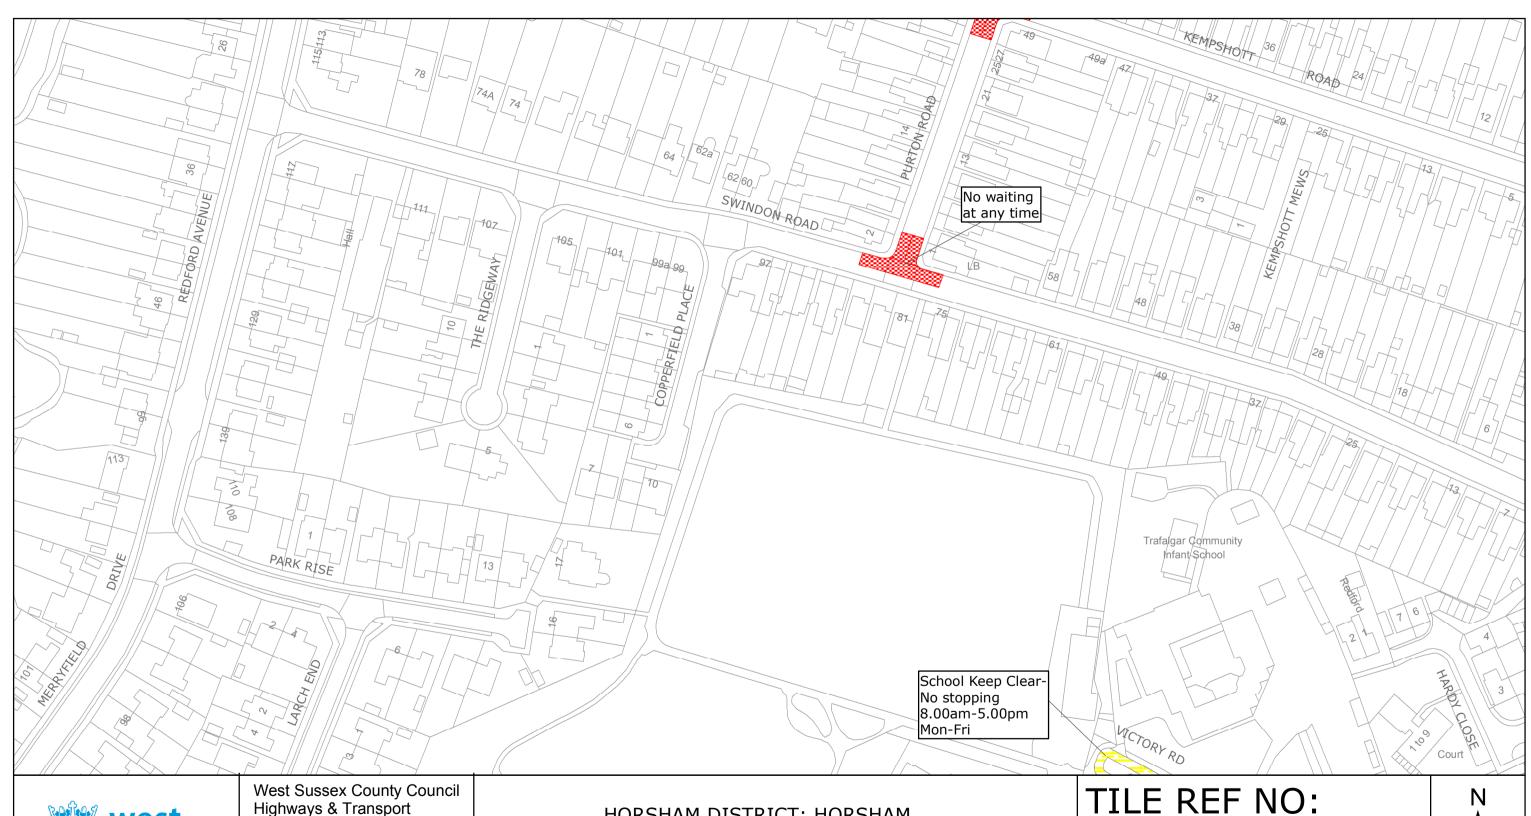

HORSHAM DISTRICT: SOUTHWATER

WAITING RESTRICTIONS

TILE REF NO: TQ1626NWN

SHEET ISSUE NO 1 SHEET ACTIVE FROM - 05/09/2016

SCALE: 1:1250 at A3 size

HORSHAM DISTRICT: HORSHAM

WAITING RESTRICTIONS

TILE REF NO: TQ1631NES

SHEET ISSUE NO 2 SHEET ACTIVE FROM - 05/09/2016

SCALE: 1:1250 at A3 size

HORSHAM DISTRICT: HORSHAM

WAITING RESTRICTIONS

TILE REF NO: TQ1631SEN

SHEET ISSUE NO 6 SHEET ACTIVE FROM - 05/09/2016

SCALE: 1:1250 at A3 size