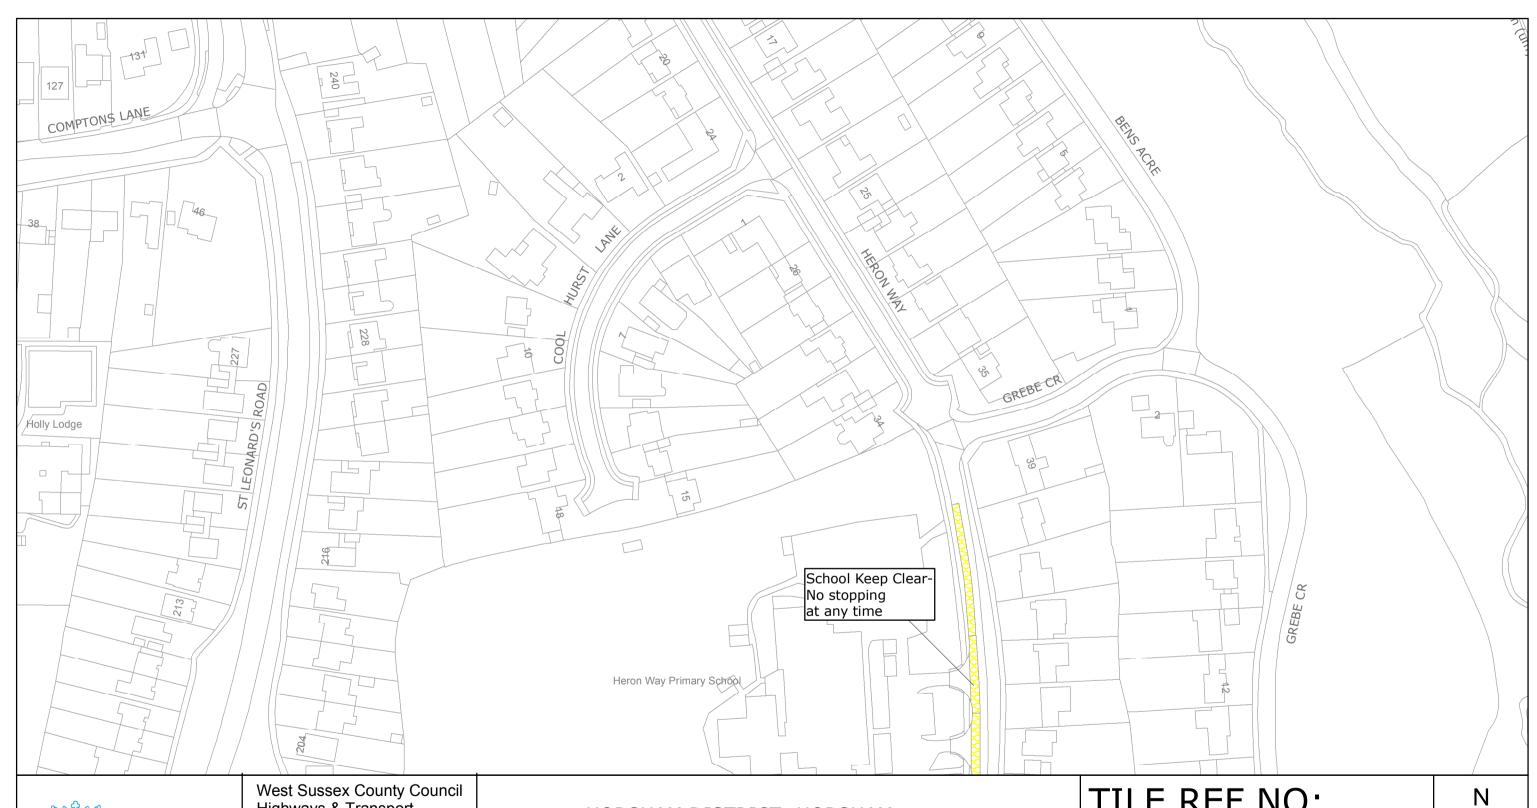

SHEET ACTIVE FROM - 05/09/2016

at A3 size

HORSHAM DISTRICT: HORSHAM

WAITING RESTRICTIONS

TILE REF NO: TQ1930SWN

SHEET ISSUE NO 1 SHEET ACTIVE FROM - 05/09/2016

SCALE: 1:1250 at A3 size

Unauthorised reproduction infringes Crown copyright and may lead to prosecution or civil proceedings West Sussex County Council Licence No. 100023447