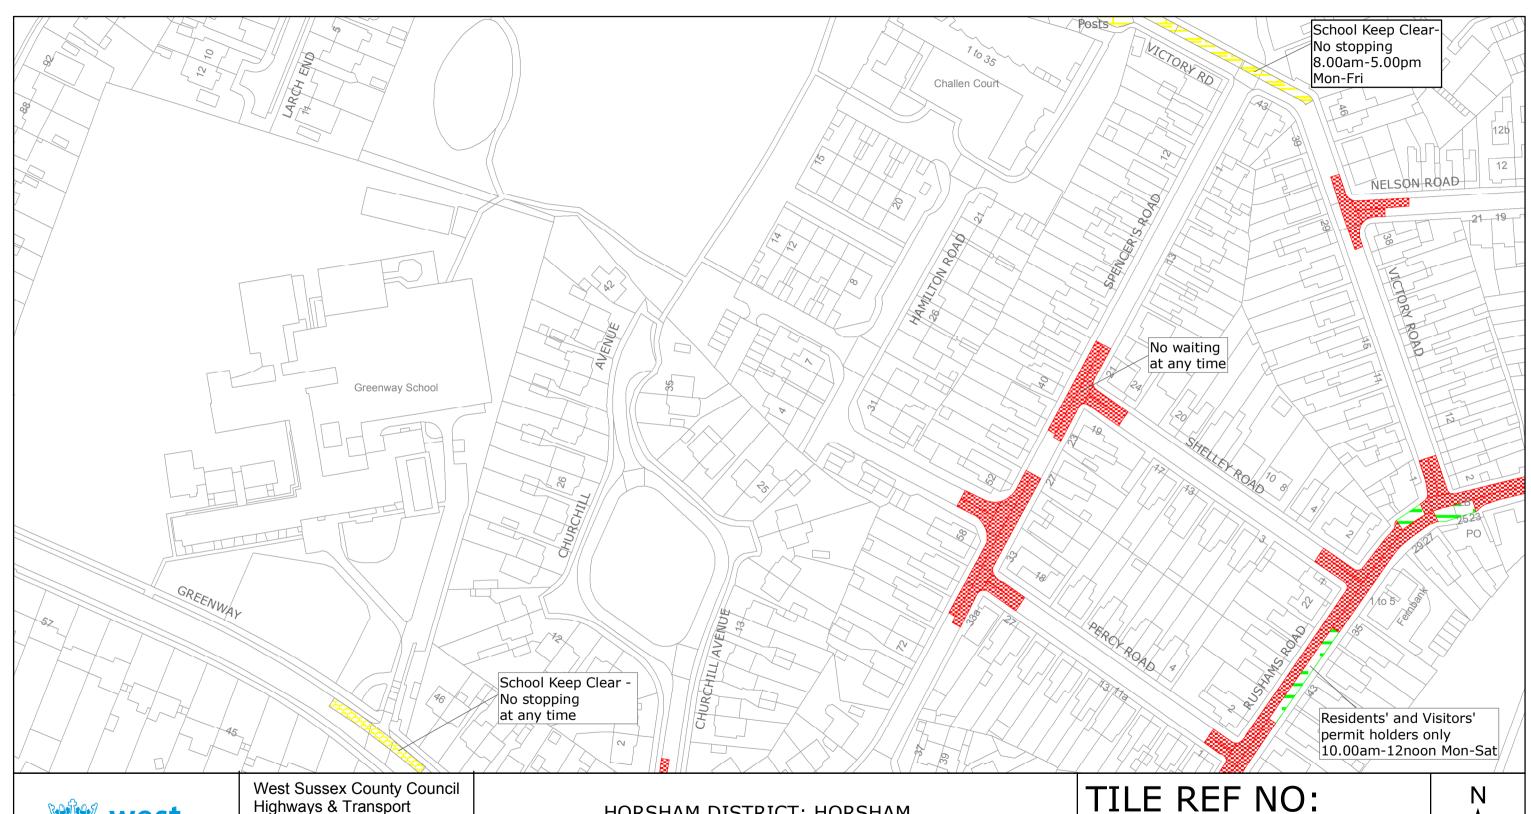

SHEET ISSUE NO 2 SHEET ACTIVE FROM - 05/09/2016

SCALE: 1:1250 at A3 size

HORSHAM DISTRICT: HORSHAM

WAITING RESTRICTIONS

TILE REF NO: TQ1631SEN

SHEET ISSUE NO 6 SHEET ACTIVE FROM - 05/09/2016

SCALE: 1:1250 at A3 size

HORSHAM DISTRICT: HORSHAM

WAITING RESTRICTIONS

### TILE REF NO: TQ1830NEN

SHEET ISSUE NO 4 SHEET ACTIVE FROM - 05/09/2016

SCALE: 1:1250 at A3 size

Unauthorised reproduction infringes Crown copyright and may lead to prosecution or civil proceedings West Sussex County Council Licence No. 100023447