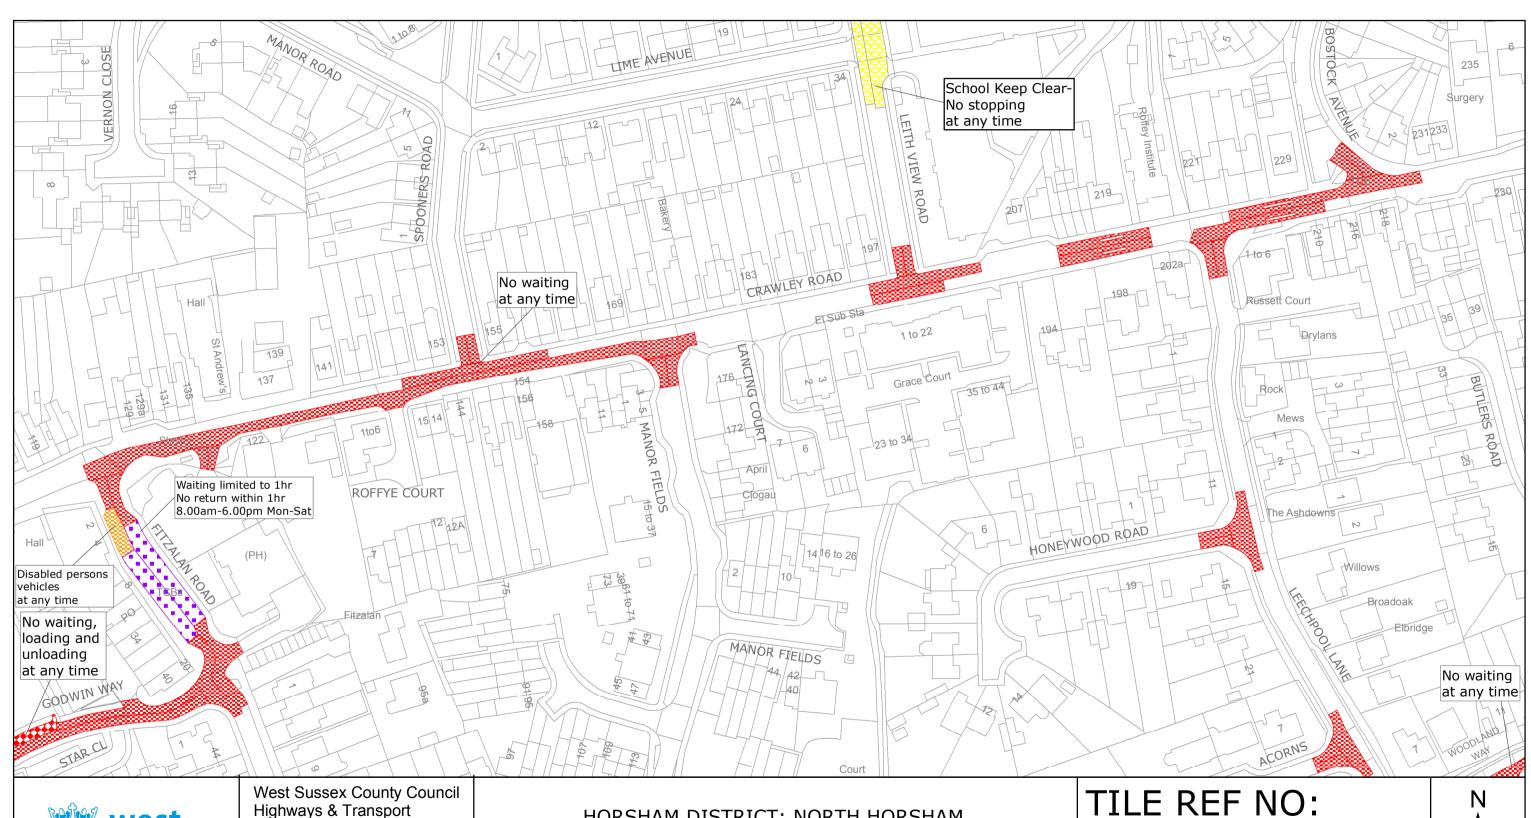

HORSHAM DISTRICT: NORTH HORSHAM

WAITING RESTRICTIONS

SHEET ISSUE NO 1 SHEET ACTIVE FROM - 05/09/2016

**TQ1833SWS** 

SCALE: 1:1250 at A3 size

Unauthorised reproduction infringes Crown copyright and may lead to prosecution or civil proceedings West Sussex County Council Licence No. 100023447

#### Clearways

usgs503

School Keep Clear-No stopping at any time

pat062

24hr Rural Clearway

Boundary of Controlled Parking Zone

check

Disabled persons vehicles at any time