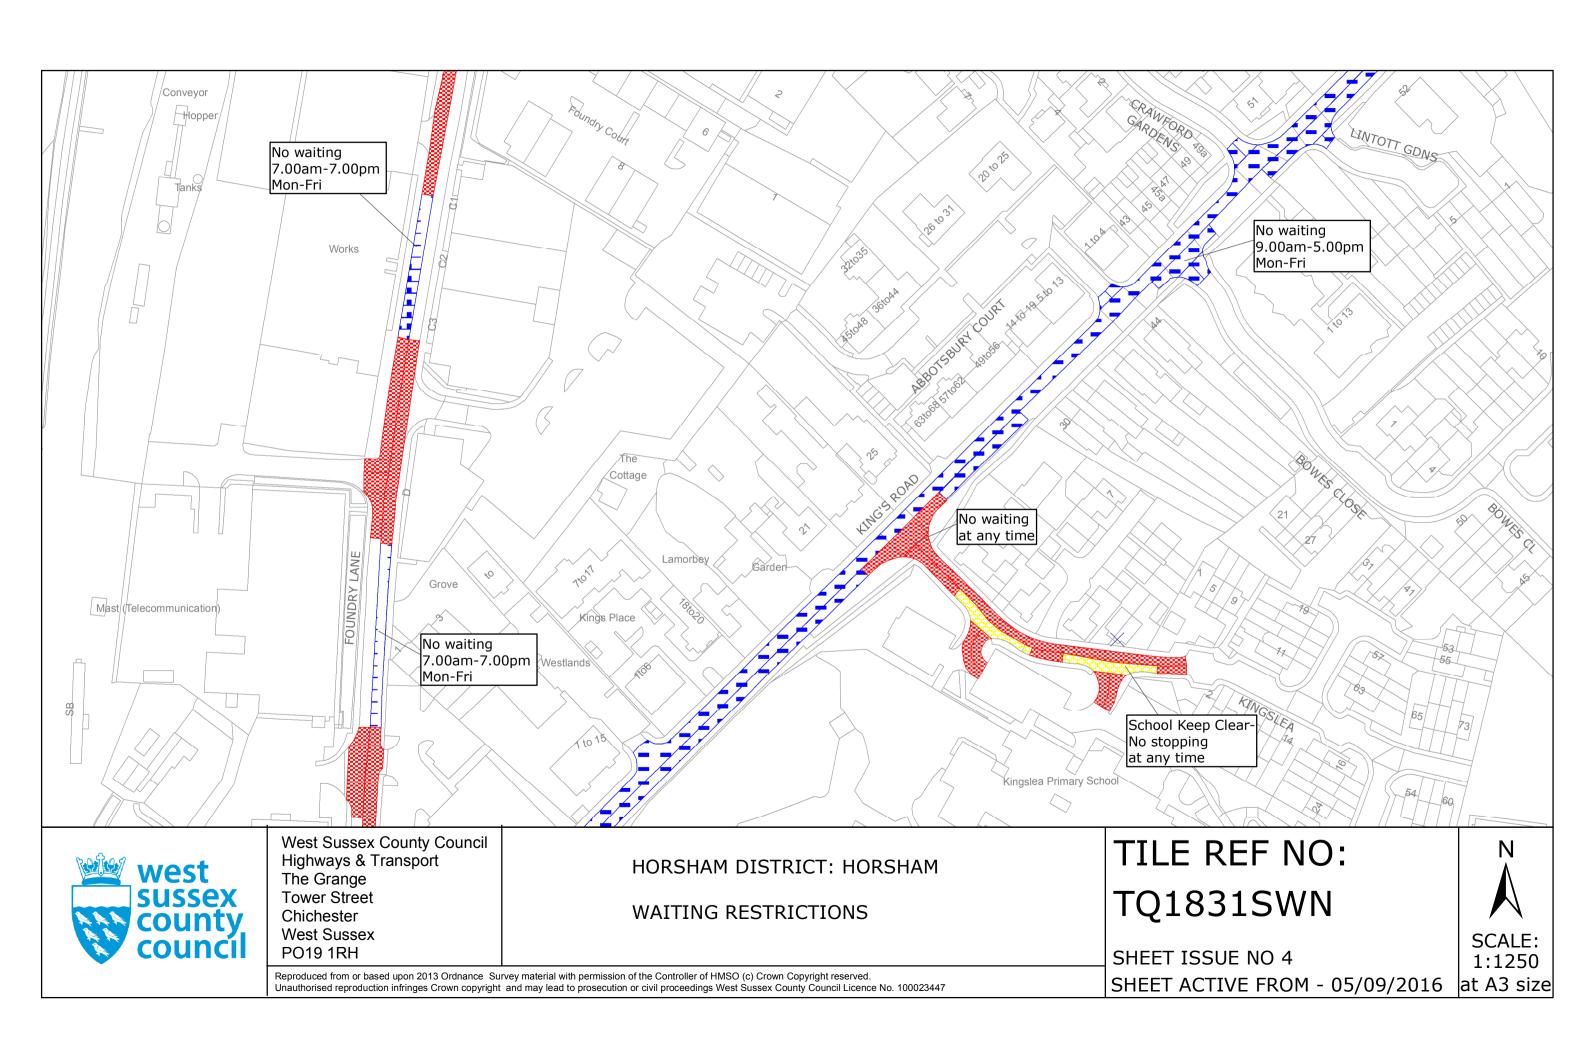

SHEET ISSUE NO 2 SHEET ACTIVE FROM - 05/09/2016

SCALE: 1:1250 at A3 size

HORSHAM DISTRICT: HORSHAM

WAITING RESTRICTIONS

TILE REF NO: TQ1631SEN

SHEET ISSUE NO 6 SHEET ACTIVE FROM - 05/09/2016

SCALE: 1:1250 at A3 size