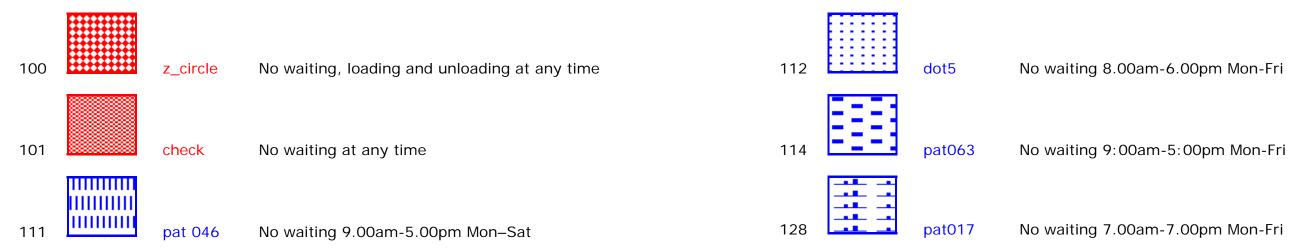

#### Prohibition of waiting at any time

#### Free Limited Waiting

shd62

Waiting limited to 1hr No return within 1hr 8.00am-6.00pm Mon-Sat

#### **Specified Vehicles**

dot6

Doctors vehicles

herring3

Bus stop clearway at any time

usgs67

School Keep Clear No stopping 8.00am-5.00pm Mon-Fri