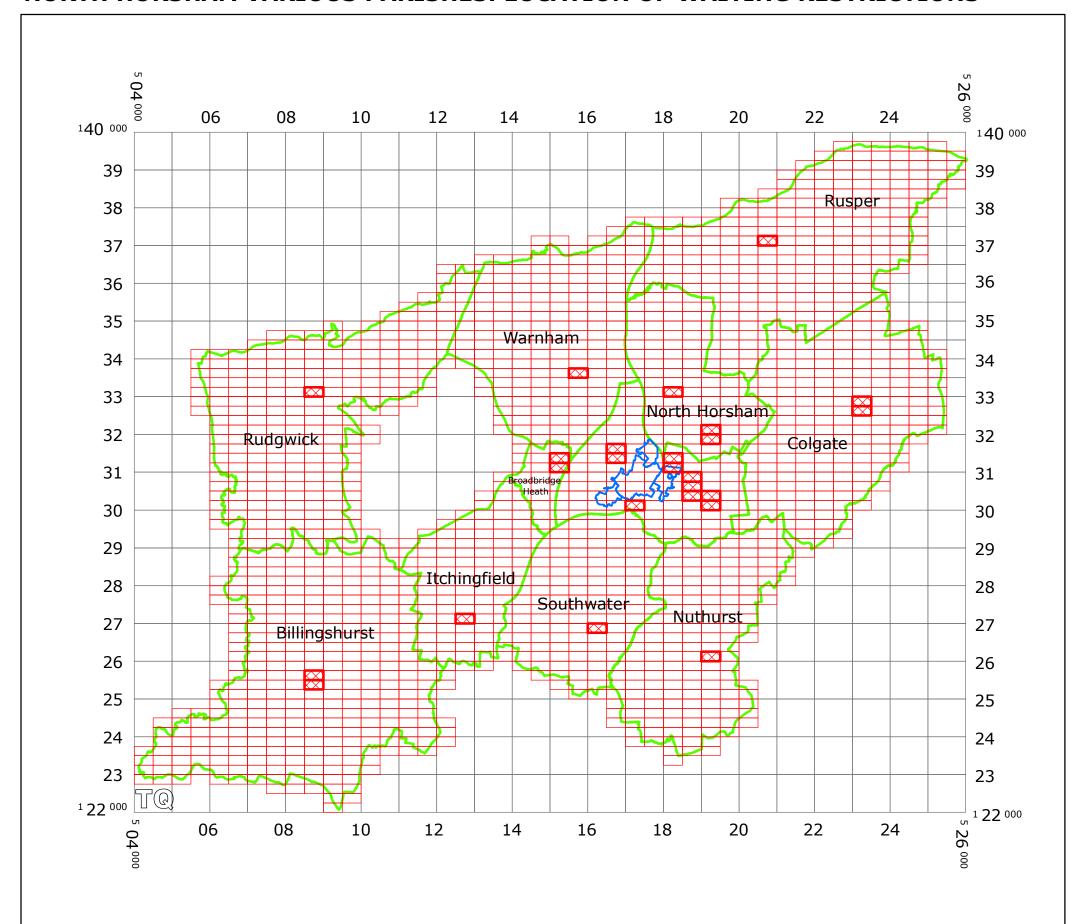

#### NORTH HORSHAM VARIOUS PARISHES: LOCATION OF WAITING RESTRICTIONS

| KEY: |                                     |
|------|-------------------------------------|
|      | OS TILE GRID                        |
|      | PARKING TILE GRID                   |
|      | LOCATION OF WAITING RESTRICTIONS    |
|      | PARISH BOUNDARY                     |
|      | BOUNDARY OF CONTROLLED PARKING ZONE |
|      | ROAD NETWORK                        |

(NORTH HORSHAM SCHOOL KEEP CLEAR AMENDMENT) ORDER 2016

LOCATION OF WAITING RESTRICTIONS

SCALE: 1:100,000 DATE: 05/09/2016

#### **Key for Waiting Restrictions**

All areas over which the provision of the orders apply are defined by the shaded areas as shown on the following plans plus a contiguous area not indicated on the plans of verge and/or footway between the carriageway edge and the highway boundary. The plans in this schedule are based upon grid references of the Ordnance Survey National Grid defined by the OSGB 36 triangulation.