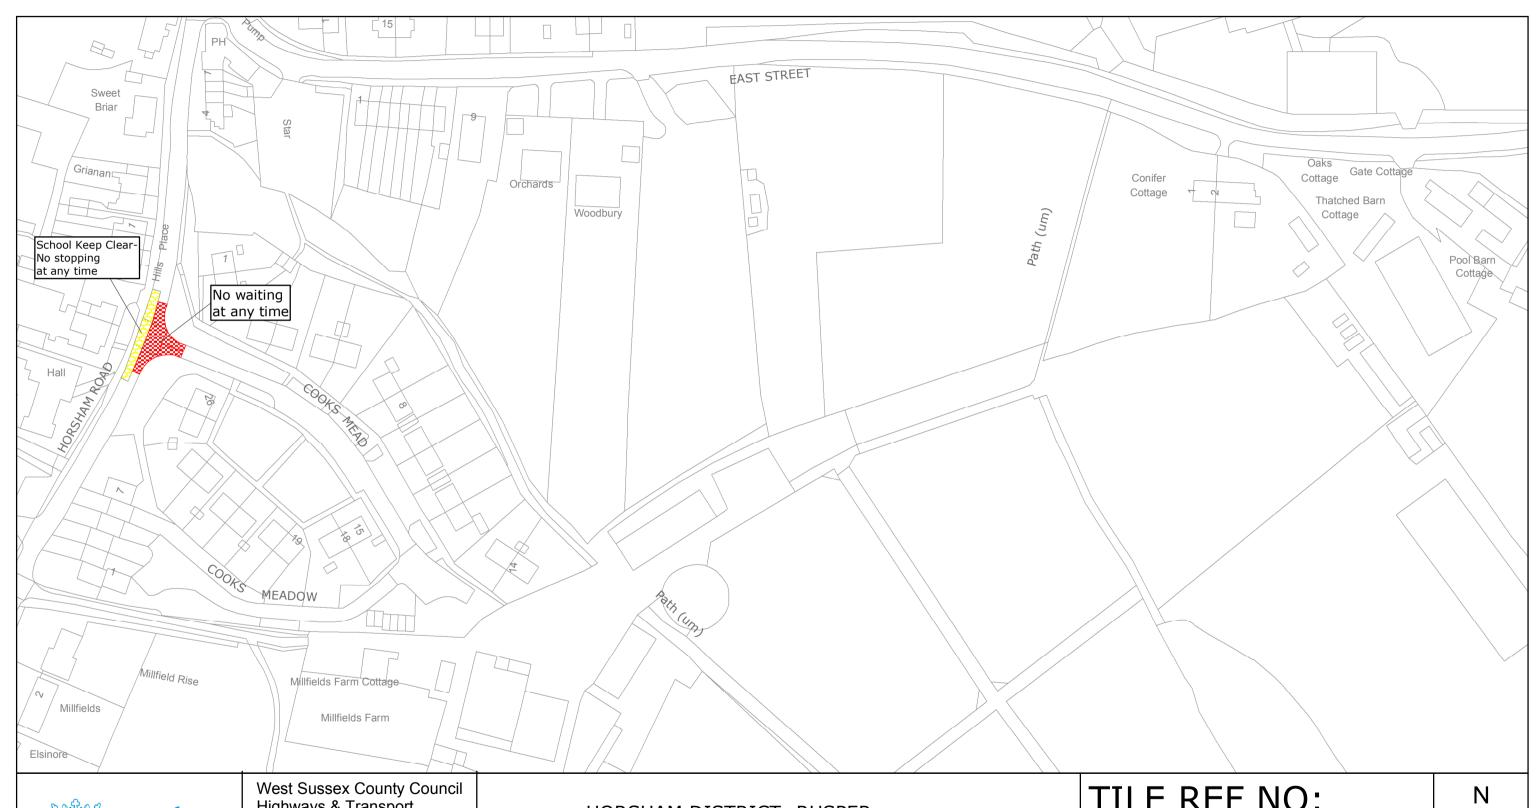

TILE REF NO: TQ2037SES

SHEET ISSUE NO 1 SHEET ACTIVE FROM - 05/09/2016

SCALE: 1:1250 at A3 size

Unauthorised reproduction infringes Crown copyright and may lead to prosecution or civil proceedings West Sussex County Council Licence No. 100023447

#### Clearways

usgs503

School Keep Clear-No stopping at any time

pat062

24hr Rural Clearway

Boundary of Controlled Parking Zone

check

Disabled persons vehicles at any time