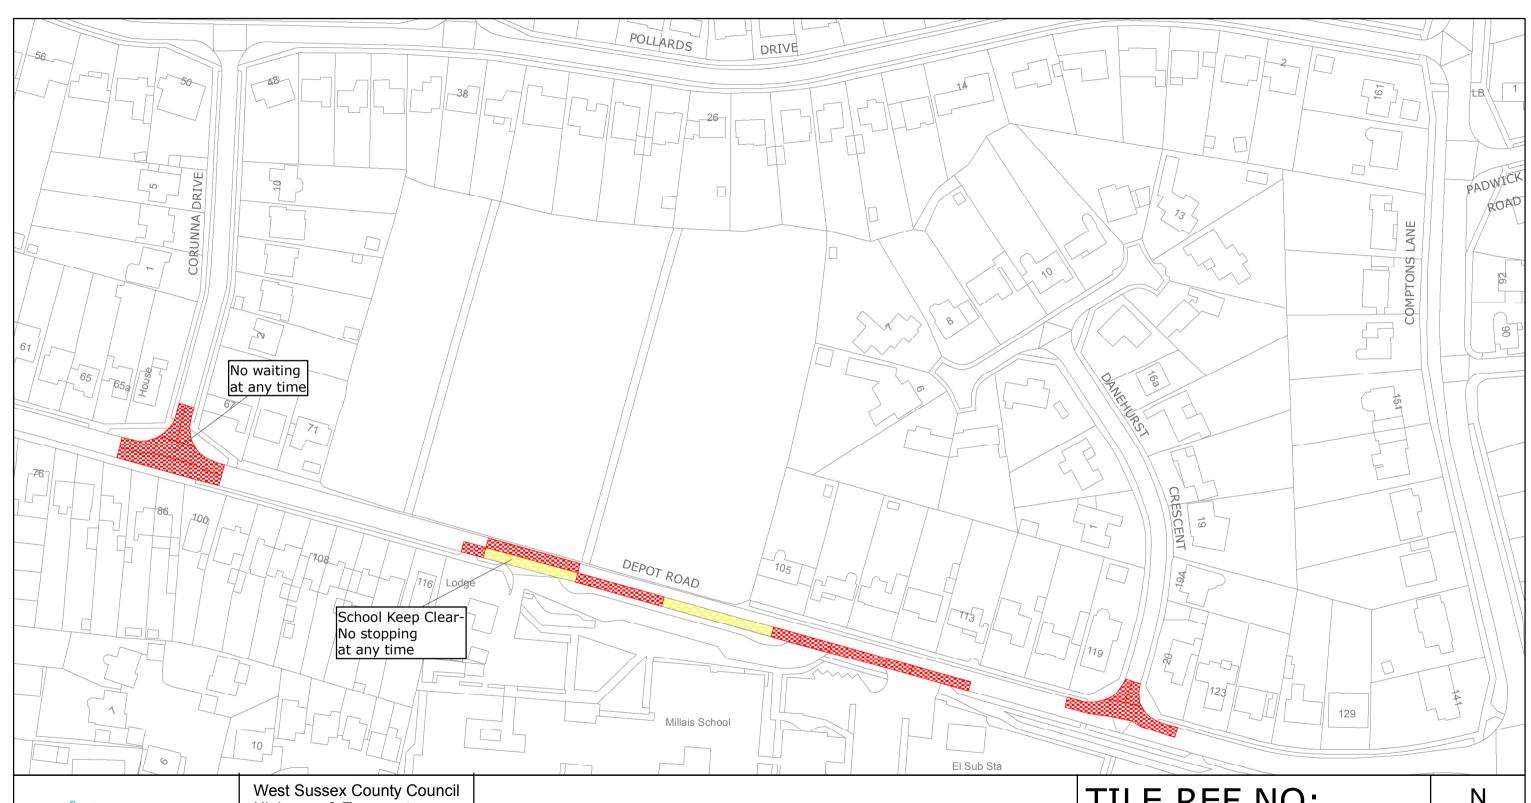

HORSHAM DISTRICT: NORTH HORSHAM

WAITING RESTRICTIONS

SHEET ISSUE NO 1 SHEET ACTIVE FROM - 05/09/2016

**TQ1833SWS** 

SCALE: 1:1250 at A3 size

Unauthorised reproduction infringes Crown copyright and may lead to prosecution or civil proceedings West Sussex County Council Licence No. 100023447