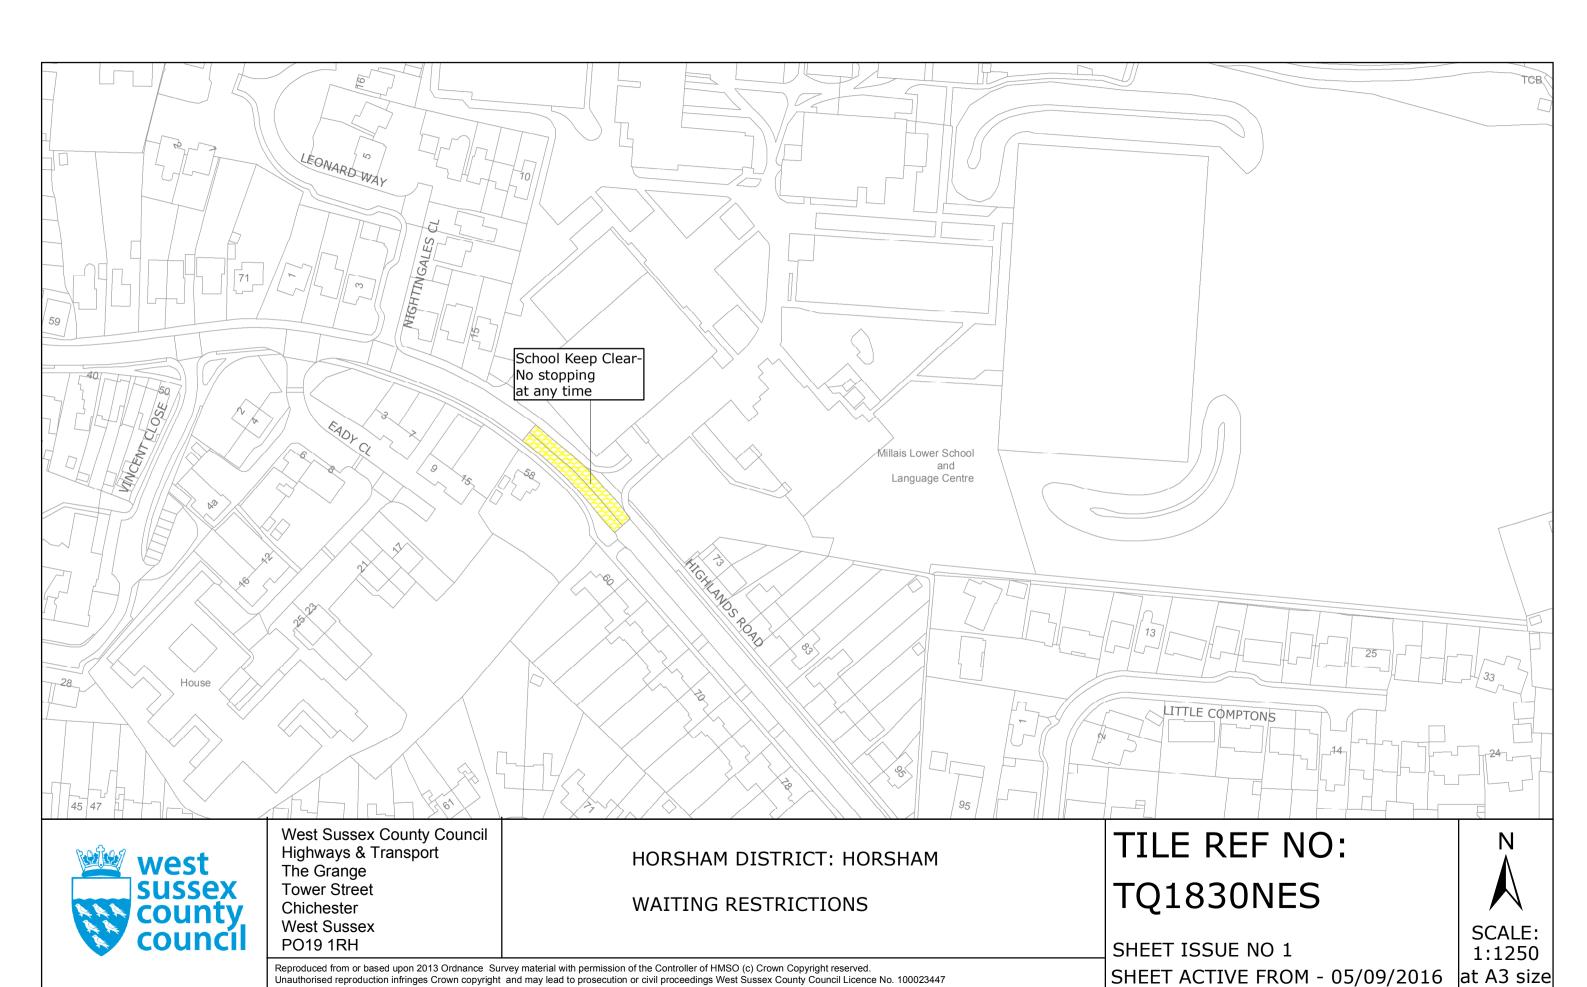

HORSHAM DISTRICT: HORSHAM

WAITING RESTRICTIONS

### TILE REF NO: TQ1830NEN

SHEET ISSUE NO 4 SHEET ACTIVE FROM - 05/09/2016

SCALE: 1:1250 at A3 size

Unauthorised reproduction infringes Crown copyright and may lead to prosecution or civil proceedings West Sussex County Council Licence No. 100023447