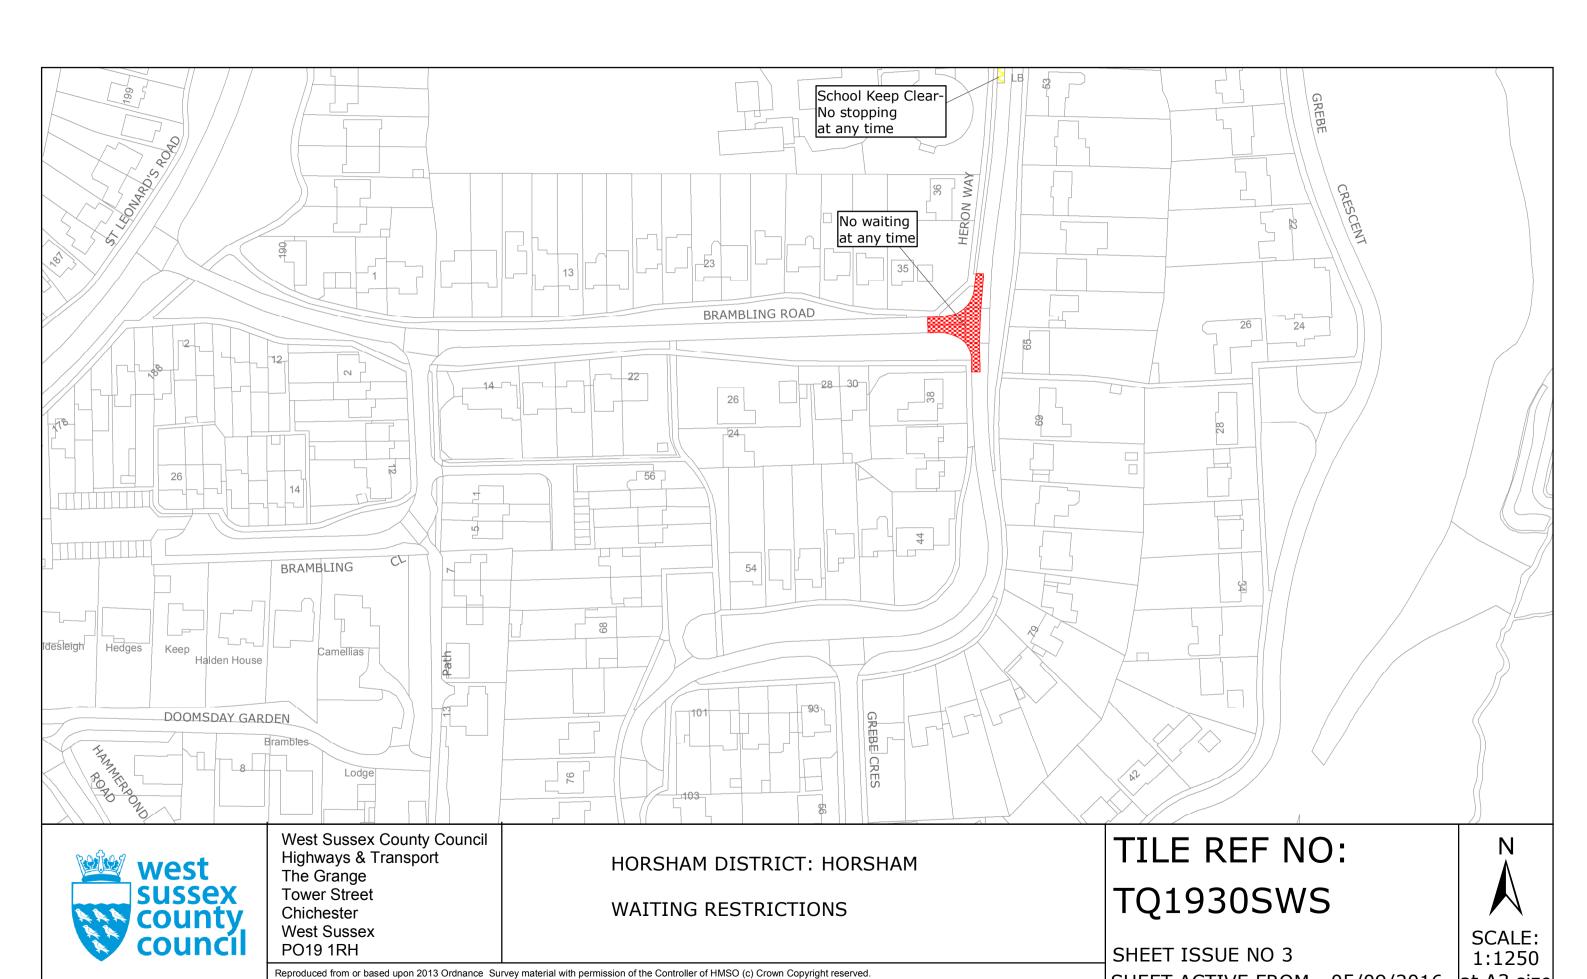

SHEET ACTIVE FROM - 05/09/2016

at A3 size

HORSHAM DISTRICT: HORSHAM

WAITING RESTRICTIONS

TILE REF NO: TQ1930SWN

SHEET ISSUE NO 1 SHEET ACTIVE FROM - 05/09/2016

SCALE: 1:1250 at A3 size

Unauthorised reproduction infringes Crown copyright and may lead to prosecution or civil proceedings West Sussex County Council Licence No. 100023447