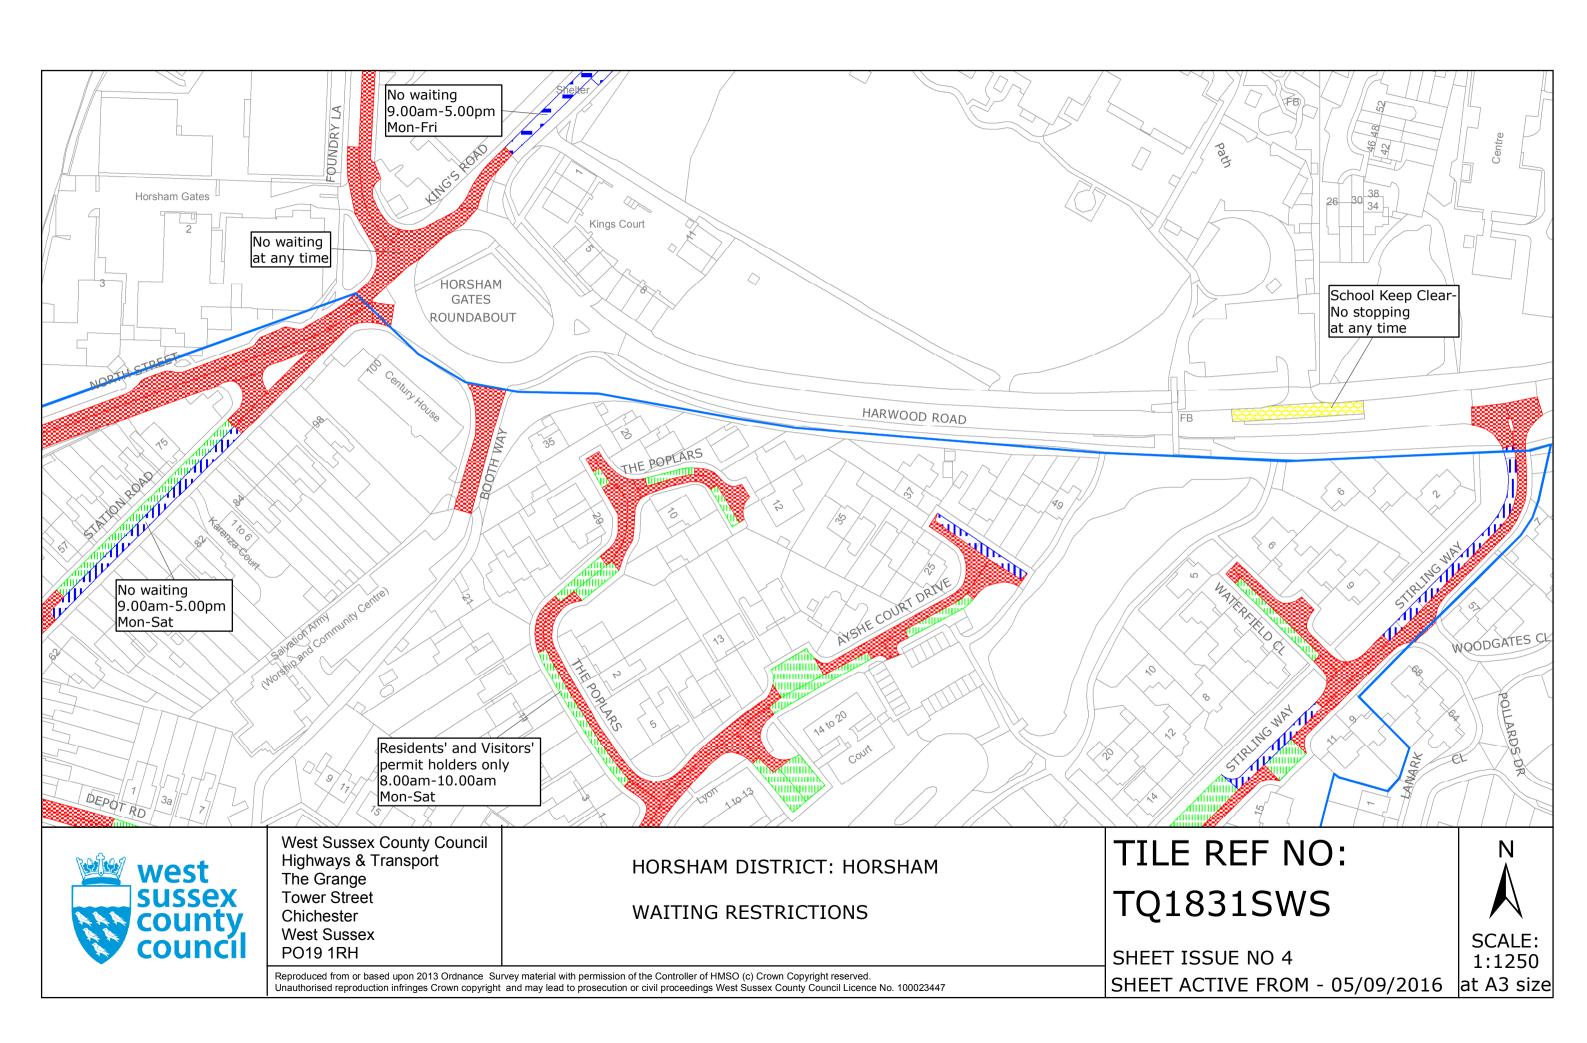

SHEET ISSUE NO 2 SHEET ACTIVE FROM - 05/09/2016

SCALE: 1:1250 at A3 size

HORSHAM DISTRICT: HORSHAM

WAITING RESTRICTIONS

TILE REF NO: TQ1631SEN

SHEET ISSUE NO 6 SHEET ACTIVE FROM - 05/09/2016

SCALE: 1:1250 at A3 size