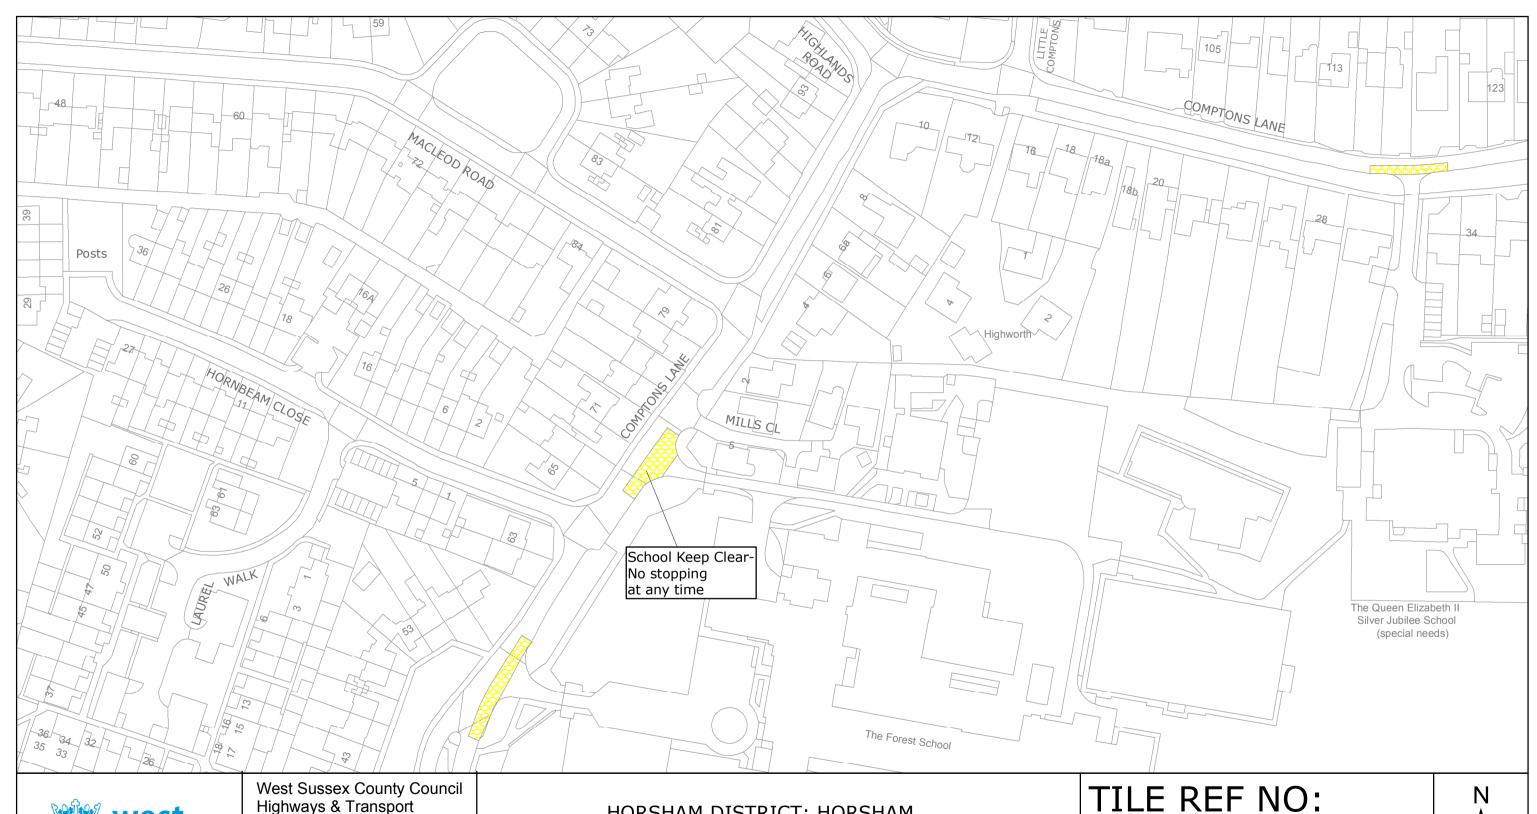

HORSHAM DISTRICT: NORTH HORSHAM

WAITING RESTRICTIONS

SHEET ISSUE NO 1 SHEET ACTIVE FROM - 05/09/2016

**TQ1833SWS** 

SCALE: 1:1250 at A3 size

Unauthorised reproduction infringes Crown copyright and may lead to prosecution or civil proceedings West Sussex County Council Licence No. 100023447