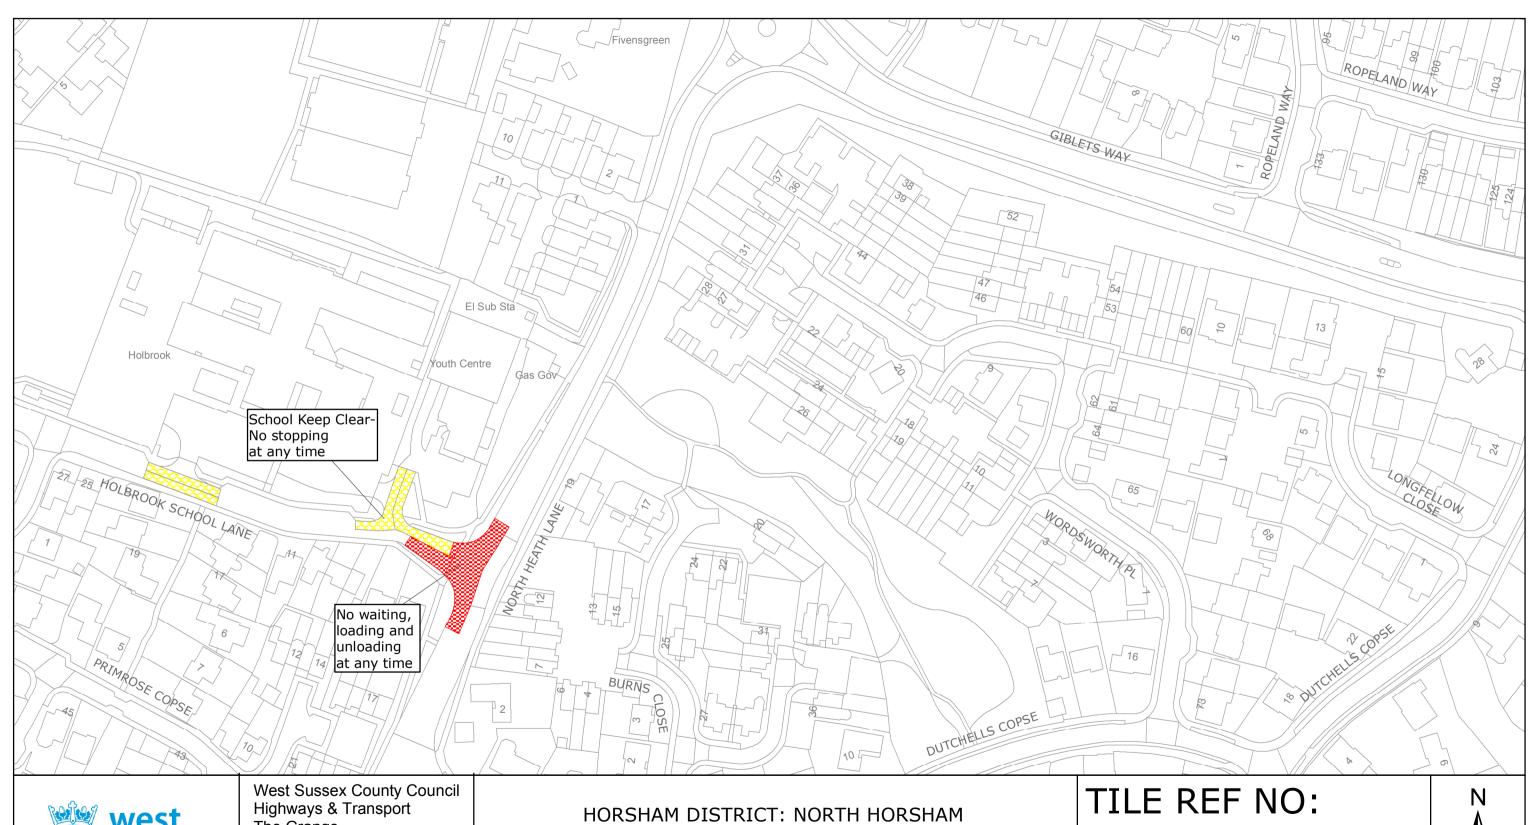

HORSHAM DISTRICT: NORTH HORSHAM

WAITING RESTRICTIONS

SHEET ISSUE NO 1 SHEET ACTIVE FROM - 05/09/2016

**TQ1833SWS** 

SCALE: 1:1250 at A3 size

Unauthorised reproduction infringes Crown copyright and may lead to prosecution or civil proceedings West Sussex County Council Licence No. 100023447