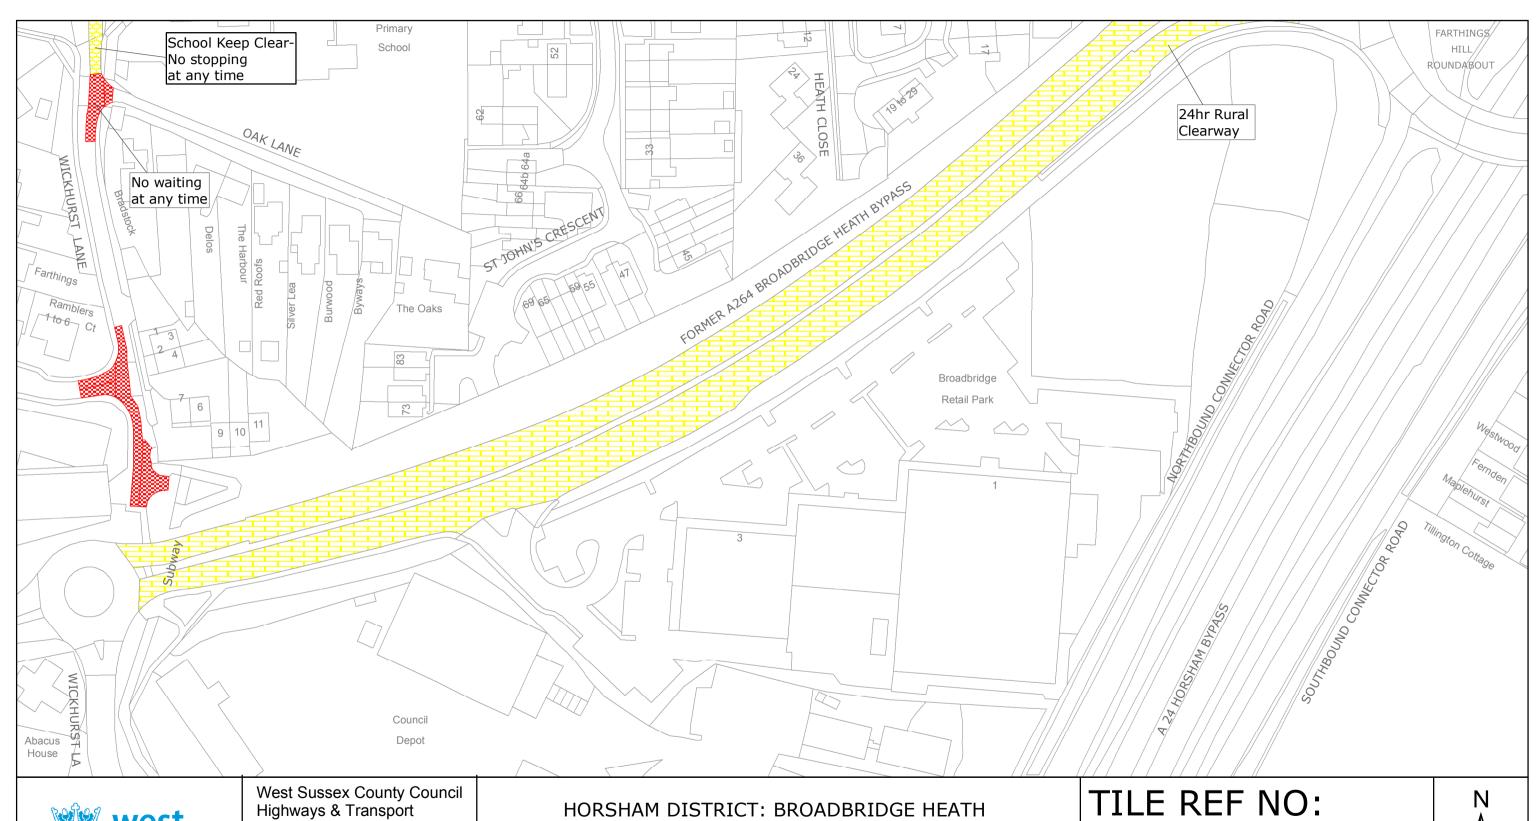

Authorised Officer

WEST SUSSEX COUNTY COUNCIL

TRO/HON8014/RC

HORSHAM DISTRICT: BROADBRIDGE HEAT AND HORSHAM

WAITING RESTRICTIONS

TQ1531SWS

SHEET ISSUE NO 3
SHEET ACTIVE FROM - 05/09/2016

SCALE: 1:1250 at A3 size