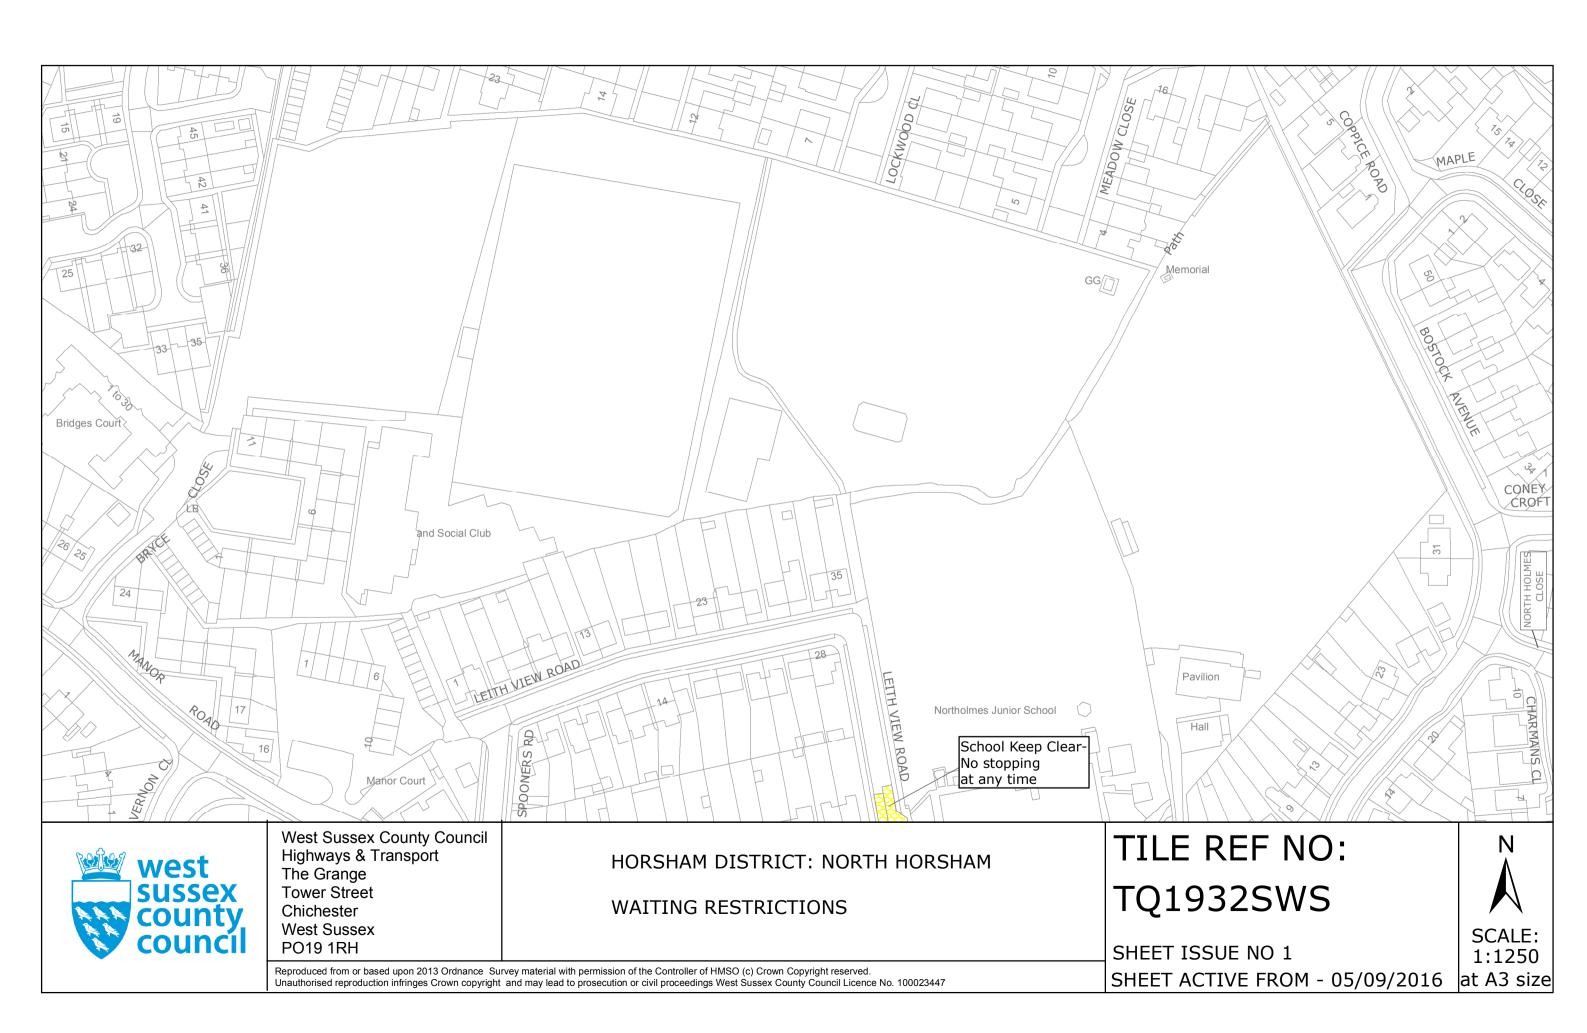

SHEET ACTIVE FROM - 05/09/2016

at A3 size

HORSHAM DISTRICT: NORTH HORSHAM

WAITING RESTRICTIONS

TQ1931NWN

SHEET ISSUE NO 5 SHEET ACTIVE FROM - 05/09/2016 SCALE: 1:1250 at A3 size

HORSHAM DISTRICT: RUSPER

WAITING RESTRICTIONS

#### Clearways

usgs503

School Keep Clear-No stopping at any time

pat062

24hr Rural Clearway

Boundary of Controlled Parking Zone

check

Disabled persons vehicles at any time