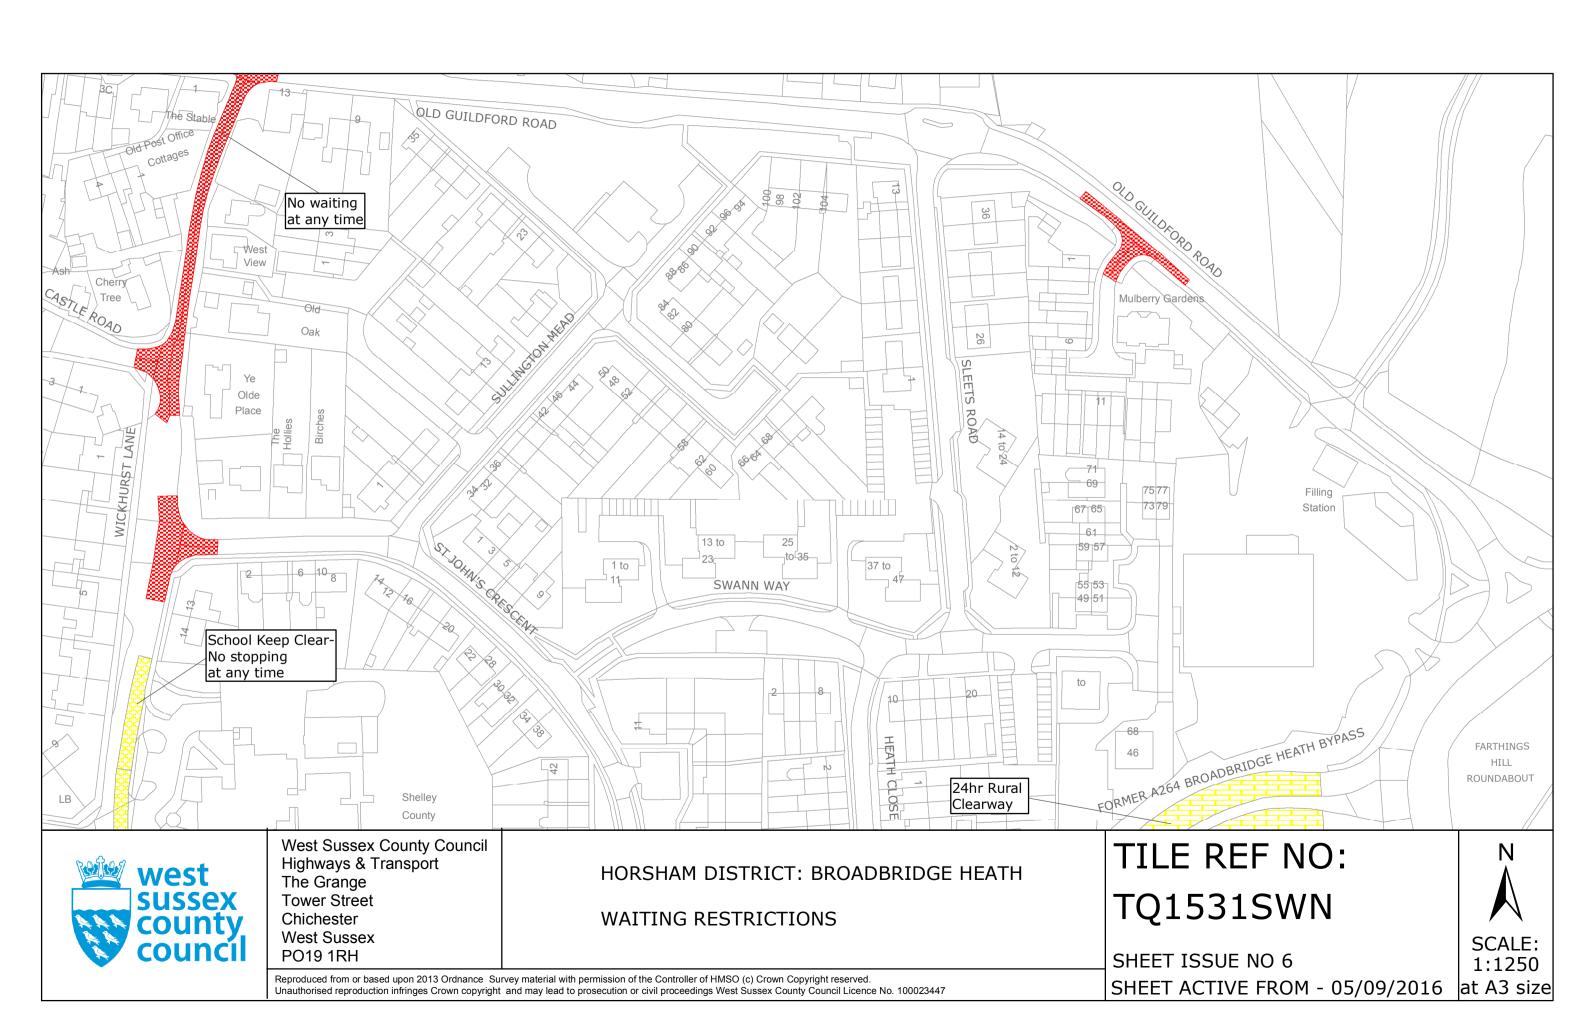

Authorised Officer

WEST SUSSEX COUNTY COUNCIL

TRO/HON8014/RC

HORSHAM DISTRICT: BROADBRIDGE HEAT AND HORSHAM

WAITING RESTRICTIONS

TQ1531SWS

SHEET ISSUE NO 3
SHEET ACTIVE FROM - 05/09/2016

SCALE: 1:1250 at A3 size